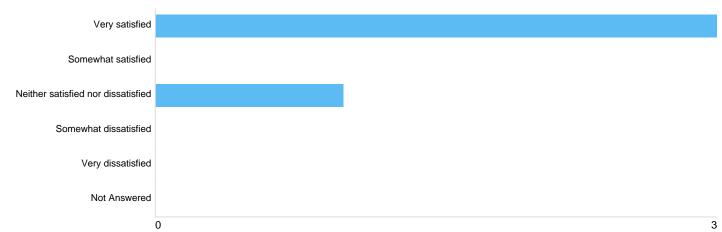

## Matrix 1 - Process of submitting an application

| Option                             | Total | Percent |
|------------------------------------|-------|---------|
| Very satisfied                     | 3     | 75.00%  |
| Somewhat satisfied                 | 0     | 0%      |
| Neither satisfied nor dissatisfied | 1     | 25.00%  |
| Somewhat dissatisfied              | 0     | 0%      |
| Very dissatisfied                  | 0     | 0%      |
| Not Answered                       | 0     | 0%      |