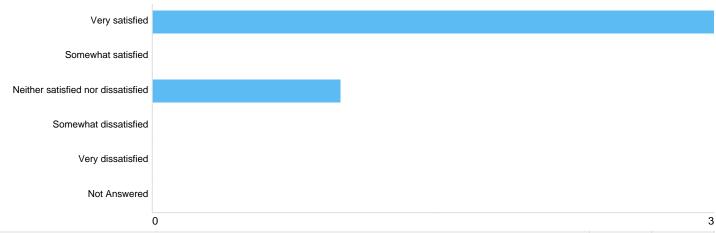

## Matrix 1 - Please select

| Option                             | Total | Percent |
|------------------------------------|-------|---------|
| Very satisfied                     | 3     | 75.00%  |
| Somewhat satisfied                 | 0     | 0%      |
| Neither satisfied nor dissatisfied | 0     | 0%      |
| Somewhat dissatisfied              | 0     | 0%      |
| Very dissatisfied                  | 1     | 25.00%  |
| Not Answered                       | 0     | 0%      |