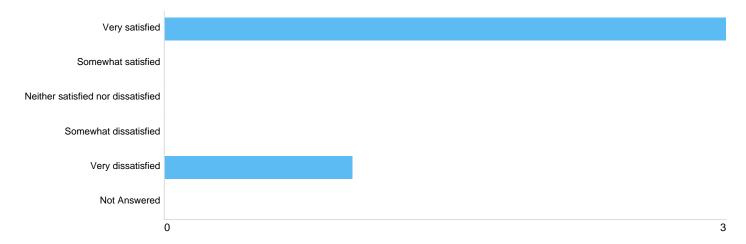

## Matrix 1 - Technical knowledge of surveyors

| Option                             | Total | Percent |
|------------------------------------|-------|---------|
| Very satisfied                     | 3     | 75.00%  |
| Somewhat satisfied                 | 0     | 0%      |
| Neither satisfied nor dissatisfied | 0     | 0%      |
| Somewhat dissatisfied              | 0     | 0%      |
| Very dissatisfied                  | 1     | 25.00%  |
| Not Answered                       | 0     | 0%      |