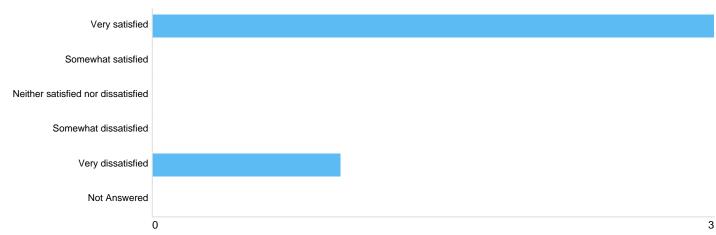

## Question 4: What was the primary reason for choosing Camden Building Control service?

### Matrix 1 - Please select

| Option                                | Total | Percent |
|---------------------------------------|-------|---------|
| Quality of the Service                | 1     | 25.00%  |
| Our fees                              | 0     | 0%      |
| Reputation of Camden Building Control | 0     | 0%      |
| Previous experience                   | 0     | 0%      |
| Ease of process                       | 3     | 75.00%  |
| Not Answered                          | 0     | 0%      |