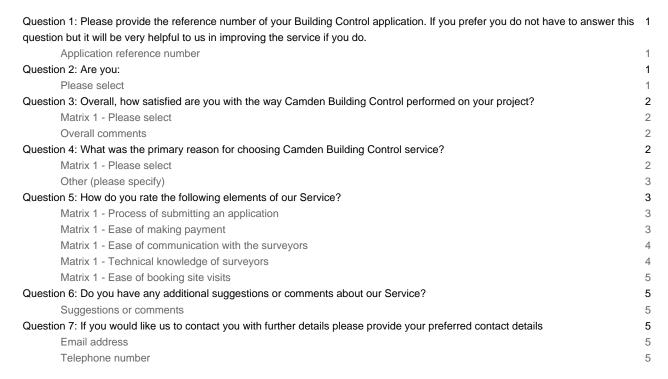

## Question 2: Are you:

#### Please select

| Option        | Total | Percent |
|---------------|-------|---------|
| The Architect | 0     | 0%      |
| The Builder   | 0     | 0%      |
| The Owner     | 4     | 100.00% |
| Not Answered  | 0     | 0%      |