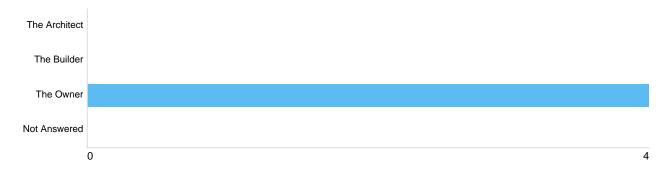

# Question 3: Overall, how satisfied are you with the way Camden Building Control performed on your project?

## Matrix 1 - Please select

| Option                             | Total | Percent |
|------------------------------------|-------|---------|
| Very satisfied                     | 3     | 75.00%  |
| Somewhat satisfied                 | 0     | 0%      |
| Neither satisfied nor dissatisfied | 0     | 0%      |
| Somewhat dissatisfied              | 0     | 0%      |
| Very dissatisfied                  | 1     | 25.00%  |
| Not Answered                       | 0     | 0%      |