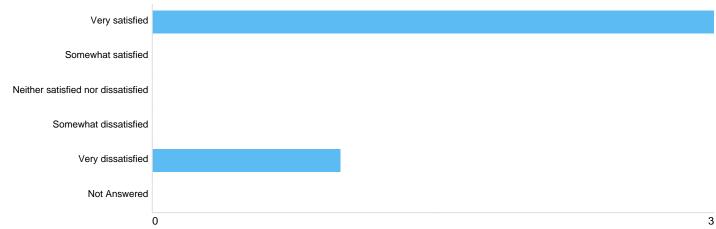

#### Matrix 1 - Ease of communication with the surveyors

| O Company of the comp |       | 3       |
|--------------------------------------------------------------------------------------------------------------------------------------------------------------------------------------------------------------------------------------------------------------------------------------------------------------------------------------------------------------------------------------------------------------------------------------------------------------------------------------------------------------------------------------------------------------------------------------------------------------------------------------------------------------------------------------------------------------------------------------------------------------------------------------------------------------------------------------------------------------------------------------------------------------------------------------------------------------------------------------------------------------------------------------------------------------------------------------------------------------------------------------------------------------------------------------------------------------------------------------------------------------------------------------------------------------------------------------------------------------------------------------------------------------------------------------------------------------------------------------------------------------------------------------------------------------------------------------------------------------------------------------------------------------------------------------------------------------------------------------------------------------------------------------------------------------------------------------------------------------------------------------------------------------------------------------------------------------------------------------------------------------------------------------------------------------------------------------------------------------------------------|-------|---------|
| Option                                                                                                                                                                                                                                                                                                                                                                                                                                                                                                                                                                                                                                                                                                                                                                                                                                                                                                                                                                                                                                                                                                                                                                                                                                                                                                                                                                                                                                                                                                                                                                                                                                                                                                                                                                                                                                                                                                                                                                                                                                                                                                                         | Total | Percent |
| Very satisfied                                                                                                                                                                                                                                                                                                                                                                                                                                                                                                                                                                                                                                                                                                                                                                                                                                                                                                                                                                                                                                                                                                                                                                                                                                                                                                                                                                                                                                                                                                                                                                                                                                                                                                                                                                                                                                                                                                                                                                                                                                                                                                                 | 3     | 75.00%  |
| Somewhat satisfied                                                                                                                                                                                                                                                                                                                                                                                                                                                                                                                                                                                                                                                                                                                                                                                                                                                                                                                                                                                                                                                                                                                                                                                                                                                                                                                                                                                                                                                                                                                                                                                                                                                                                                                                                                                                                                                                                                                                                                                                                                                                                                             | 0     | 0%      |
| Neither satisfied nor dissatisfied                                                                                                                                                                                                                                                                                                                                                                                                                                                                                                                                                                                                                                                                                                                                                                                                                                                                                                                                                                                                                                                                                                                                                                                                                                                                                                                                                                                                                                                                                                                                                                                                                                                                                                                                                                                                                                                                                                                                                                                                                                                                                             | 0     | 0%      |
| Somewhat dissatisfied                                                                                                                                                                                                                                                                                                                                                                                                                                                                                                                                                                                                                                                                                                                                                                                                                                                                                                                                                                                                                                                                                                                                                                                                                                                                                                                                                                                                                                                                                                                                                                                                                                                                                                                                                                                                                                                                                                                                                                                                                                                                                                          | 0     | 0%      |
| Very dissatisfied                                                                                                                                                                                                                                                                                                                                                                                                                                                                                                                                                                                                                                                                                                                                                                                                                                                                                                                                                                                                                                                                                                                                                                                                                                                                                                                                                                                                                                                                                                                                                                                                                                                                                                                                                                                                                                                                                                                                                                                                                                                                                                              | 1     | 25.00%  |
| Not Answered                                                                                                                                                                                                                                                                                                                                                                                                                                                                                                                                                                                                                                                                                                                                                                                                                                                                                                                                                                                                                                                                                                                                                                                                                                                                                                                                                                                                                                                                                                                                                                                                                                                                                                                                                                                                                                                                                                                                                                                                                                                                                                                   | 0     | 0%      |