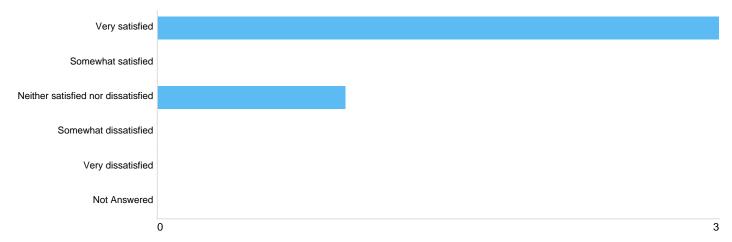

# Matrix 1 - Ease of making payment

| Option                             | Total | Percent |
|------------------------------------|-------|---------|
| Very satisfied                     | 3     | 75.00%  |
| Somewhat satisfied                 | 0     | 0%      |
| Neither satisfied nor dissatisfied | 1     | 25.00%  |
| Somewhat dissatisfied              | 0     | 0%      |
| Very dissatisfied                  | 0     | 0%      |
| Not Answered                       | 0     | 0%      |