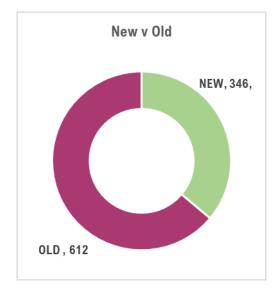

## Section 7. New cameras versus Old

Housing cameras at the start of the project - 612

**Housing** cameras newly installed, currently – **346** 