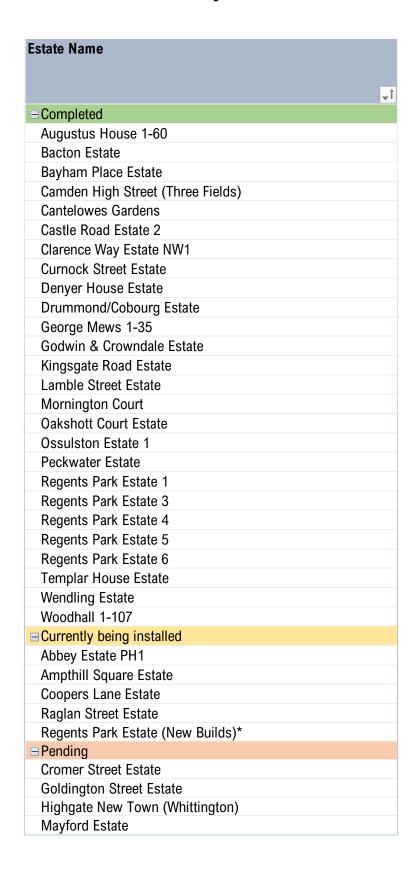

# **Section 2. Estates Completed**

Buildings name

| Estates Completed                 |
|-----------------------------------|
|                                   |
|                                   |
| = Completed                       |
| ⊕Ampthill Square Estate           |
| ⊕ Augustus House 1-60             |
| #Bacton Estate                    |
| Bayham Place Estate               |
| Brockham                          |
| Faversham                         |
| Rainham                           |
| Westerham House                   |
| Gamden High Street (Three Fields) |
| Brierfield                        |
| Fairfield                         |
| Foxfield                          |
| ⊕ Cantelowes Gardens              |
| ⊟Castle Road Estate 2             |
| Castle Court 24-82                |
| ☐ Clarence Way Estate NW1         |
| Candida Court                     |
| Lorraine Court                    |
| Torbay Court                      |
| □Curnock Street Estate            |
| Barnbrough                        |
| Billingley                        |
| Goldthorpe                        |
| Thurnscoe                         |
| Trimdon                           |
| ⊕ Denver House Estate             |
| ⊕ Drummond/Cobourg Estate         |
| ⊞George Mews 1-35                 |
| Godwin & Crowndale Estate         |
| Crowndale Court                   |
| Godwin Court                      |
| ⊟Kingsgate Road Estate            |
| Eresby Place 42-53                |
| Eresby Place 42-53                |
| Eresby Place 9-27                 |
| Eresby Place MUGA 9-27            |
| Grange Place 1-31                 |
| Grange Place 32-55                |
| Queensgate Place 9-27             |

| <b>⊟Lamble Street Estate</b>        |
|-------------------------------------|
| Barrington Court 13-63              |
| <b>⊞ Mornington Court</b>           |
| <b>⊞ Oakshott Court Estate</b>      |
| <b>⊟Ossulston Estate 1</b>          |
| Walker House                        |
| <b>⊟Peckwater Estate</b>            |
| Aborfield                           |
| Appleford                           |
| Avington                            |
| Beedon                              |
| Cantelupe                           |
| Greatfield                          |
| Greatfield Play Area                |
| The Forties                         |
| □ Regents Park Estate (New Builds)* |
| Bowell                              |
| Ravenglass                          |
| Stanhope apartment 19-36            |
| Stanhope Apartments 1-18            |
| Stanhope Apartments 19-36           |
| Winchester Apartments               |
| ⊞ Regents Park Estate 1             |
| ⊞ Regents Park Estate 3             |
|                                     |
| ⊞ Regents Park Estate 5             |
| ⊞ Regents Park Estate 6             |
| ⊞ Templar House Estate              |
| ⊟Wendling Estate                    |
| Wellesley Road                      |
| Wellesley Road                      |
| Wendling 1-48                       |
| Wendling 170                        |
| Wendling 58-74                      |
| Wendling 75-107                     |
| Wendling 75-85                      |
| Wendling Haverstock Rd              |
| ⊞ Woodhall 1-107                    |